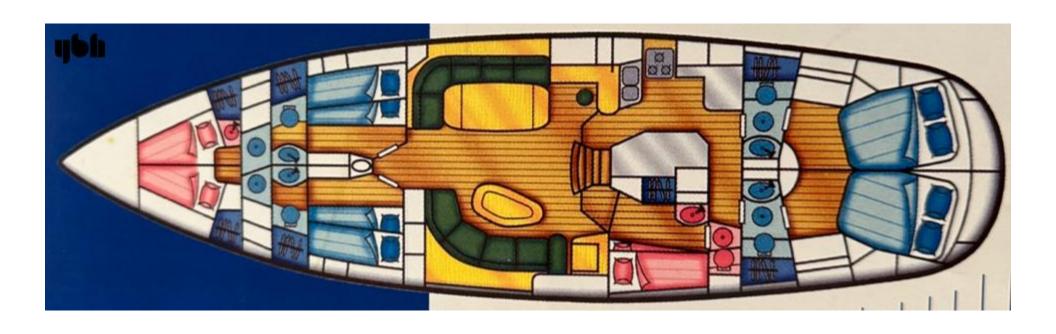

#### **Accommodations**

#### 3 x Cabins & 3 x Heads

- 1 x Aft Cabin refitted in 2008 to make one large primary guest master cabin
- 2 x Cabins Forward with bunk beds

#### **Crew Area**

• 3 x Crew Cabin