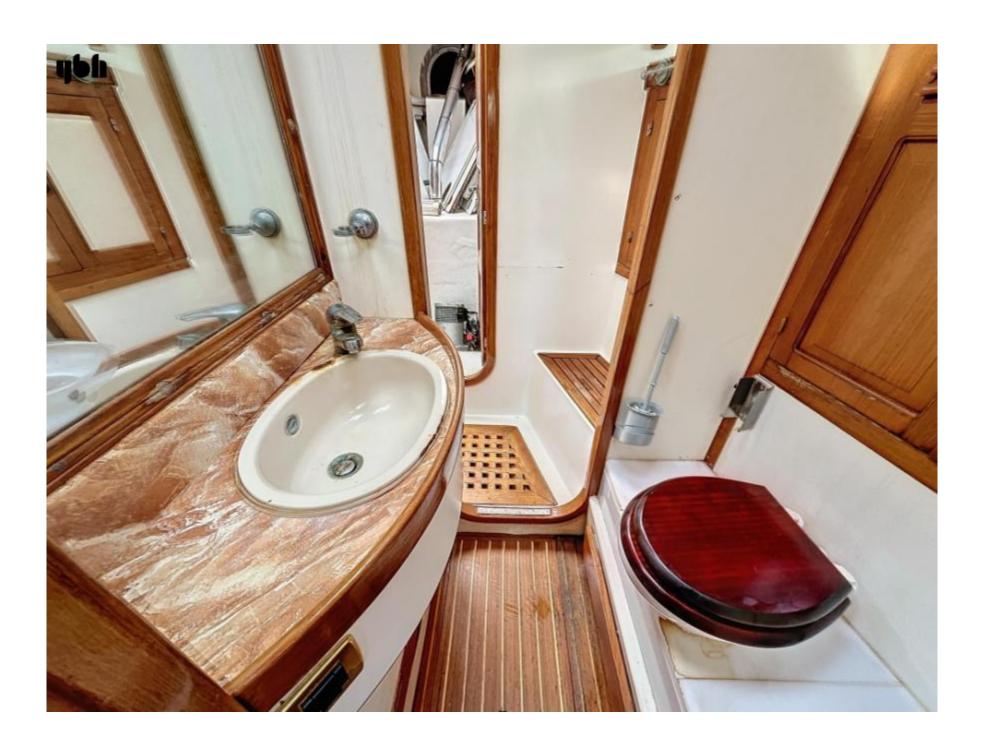

#### **Tanks**

• Fuel: 2,082 I

• Fresh Water: 1,800 I

• Holding: 400 l

• Cabins: 3

• Heads: 3

#### 3 x Cabins & 3 x Heads

- 1 x Aft Cabin refitted in 2008 to make one large primary guest master cabin
- 2 x Cabins Forward with bunk beds