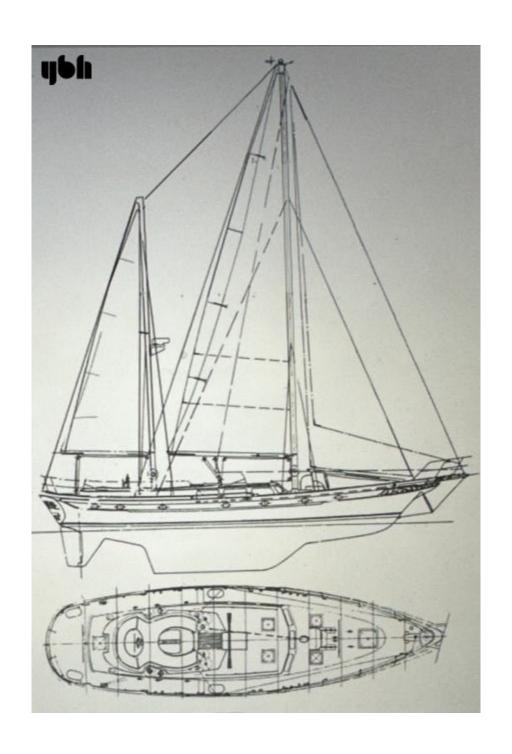

#### **Fully Equipped - Great Condition**

Built to designs by Robert Perry and constructed by Ta Chiao Shipbuilding Co. for Scorpio Marine Ltd, this beautifully appointed Scorpio 72 is one of the 30 examples built by Ta Chiao between 1982 and 1991. Traditional ketch-rigged GRP bluewater cruising yacht

#### **Dimensions**

• LOA: 19 m 20 cm

• Beam: 5 m 36 cm

• Max Draft: 2 m 53 cm