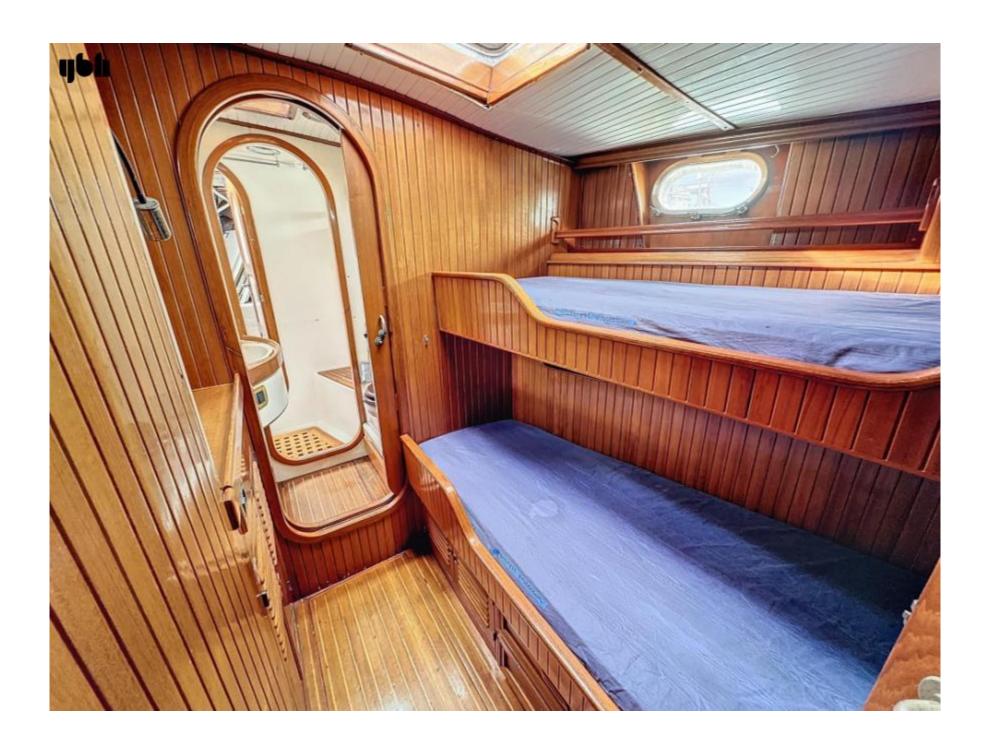

#### 3 x Cabins & 3 x Heads

- 1 x Aft Cabin refitted in 2008 to make one large primary guest master cabin
- 2 x Cabins Forward with bunk beds