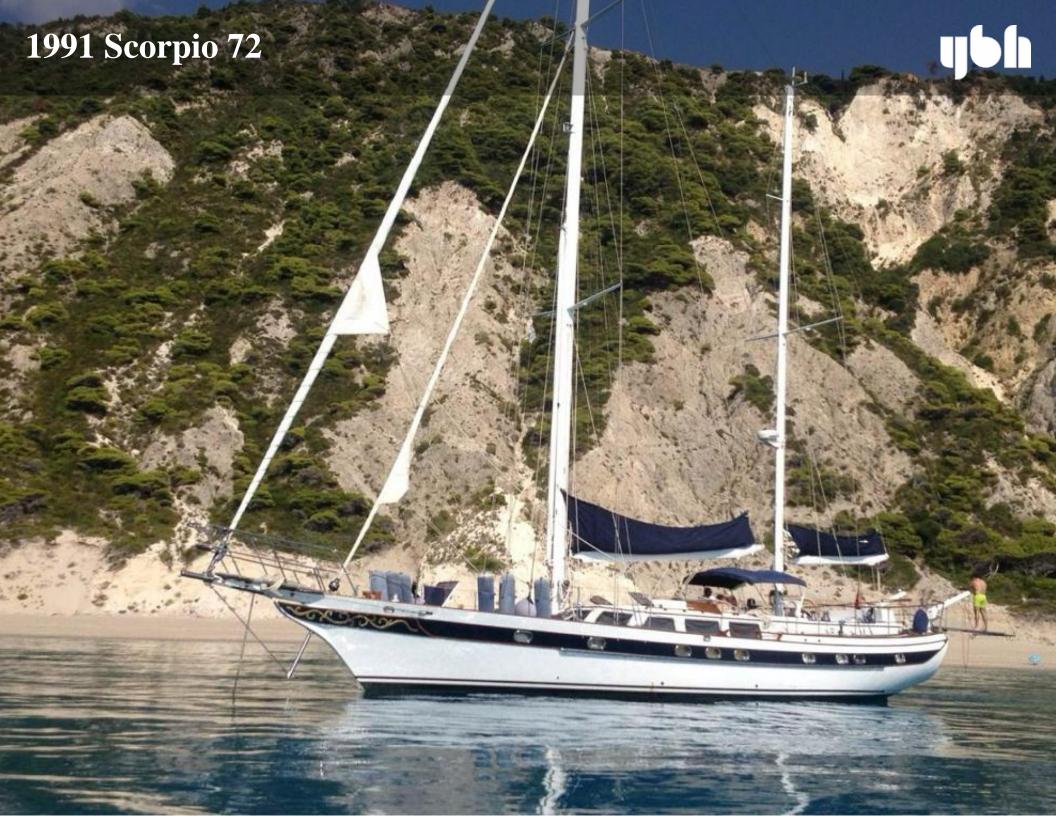

## **Main Info**

Model **Price** Length **Built** €295000 19.20 1991 72 **Builder** Location Accomodation **Draft** Scorpio Lefkas, Greece 2.53 3 **VAT Engine Type Engine HP Beam** Not Paid Perkins Sabre 200 5.36

#### **Fully Equipped - Great Condition**

Built to designs by Robert Perry and constructed by Ta Chiao Shipbuilding Co. for Scorpio Marine Ltd, this beautifully appointed Scorpio 72 is one of the 30 examples built by Ta Chiao between 1982 and 1991. Traditional ketch-rigged GRP bluewater cruising yacht