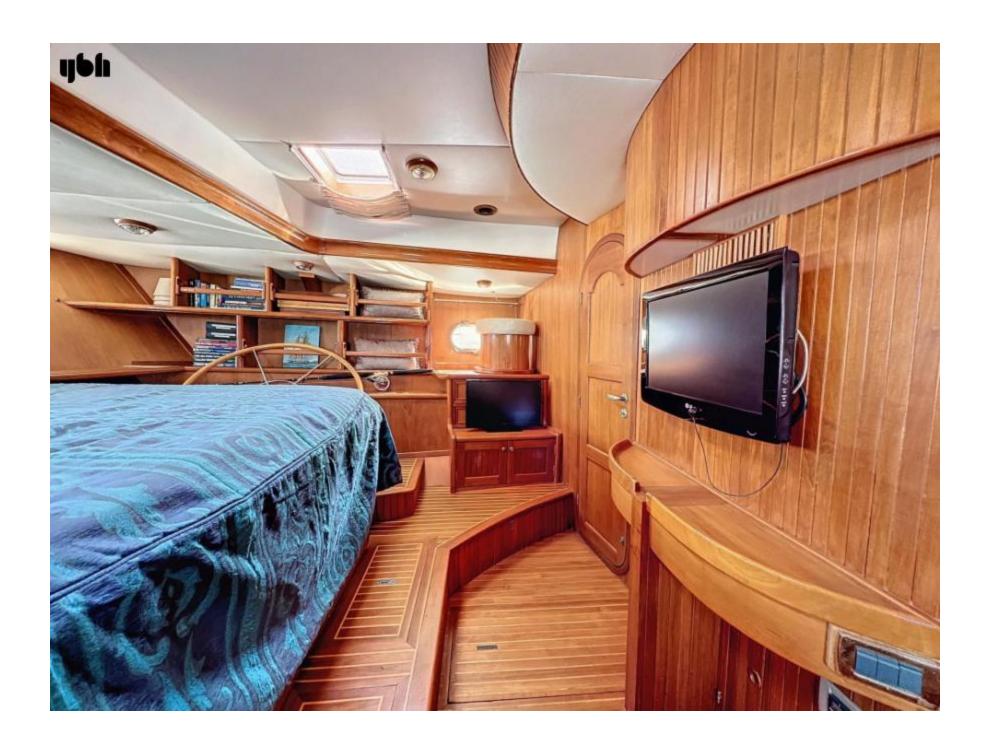

#### 3 x Cabins & 3 x Heads

- 1 x Aft Cabin refitted in 2008 to make one large primary guest master cabin
- 2 x Cabins Forward with bunk beds