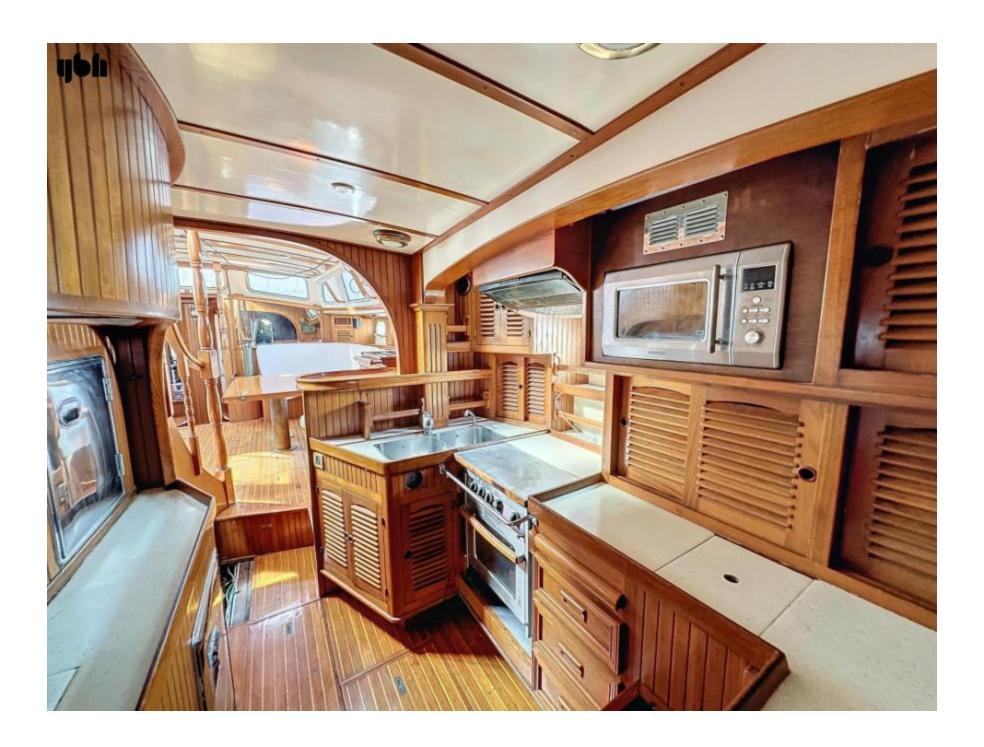

#### **Domestic Equipment**

- Oven
- Kenwood Microwave Oven
- Refrigerator

• TV and DVD Player